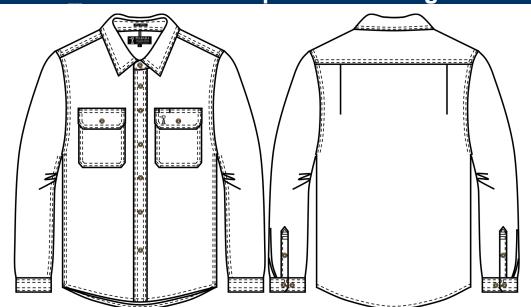

## RM500BT Pilbara Men's Open Front Long Sleeve Shirt

## **Features**

- Superior Garment Assembly, Twin Needle Stitching and Bar-tacks for Extra Strength
- Garment Wash with Silicon Wash
- Garments with Sleeves Comply with AS 4399:2020 Standard for UPF50+ Where Labelled

Fabric Cotton Twill, 150gsm Light Weight Size Range 2XS - 6XL

| Dimension Stability | +/-3%      |        |                  |  |  |  |
|---------------------|------------|--------|------------------|--|--|--|
| Colour Fastness     | Colour Ch  | ange   | 4                |  |  |  |
| to Washing          | Colour Sta | aining | 4-5              |  |  |  |
| Colour Fastness     | Dry        |        | 3-4              |  |  |  |
| to Rubbing          | Wet        |        | 2-3              |  |  |  |
| Colour Fastness t   | 4-5        |        |                  |  |  |  |
| Tearing             | Warp       | )      | >=15 min N       |  |  |  |
| Strength            | Weft       |        | >=12 min N       |  |  |  |
| UPF (AS 4399:20     | 20)        | 50+    | (where labelled) |  |  |  |