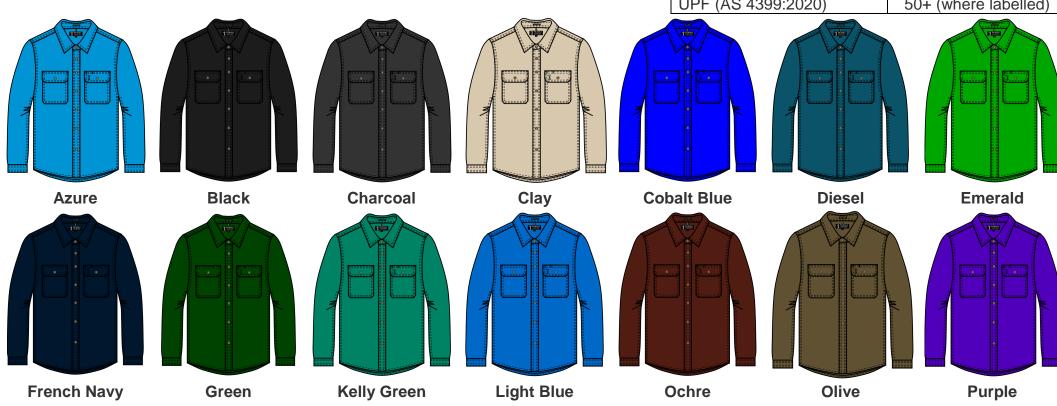

ic Cotton Twill, 150gsm Light Weight Size Range 2XS - 6XL

| Dimension Stability | +/-3%      |        |                  |  |  |  |
|---------------------|------------|--------|------------------|--|--|--|
| Colour Fastness     | Colour Ch  | ange   | 4                |  |  |  |
| to Washing          | Colour Sta | aining | 4-5              |  |  |  |
| Colour Fastness     | Dry        |        | 3-4              |  |  |  |
| to Rubbing          | Wet        |        | 2-3              |  |  |  |
| Colour Fastness t   | 4-5        |        |                  |  |  |  |
| Tearing             | Warp       | )      | >=15 min N       |  |  |  |
| Strength            | Weft       |        | >=12 min N       |  |  |  |
| UPF (AS 4399:20     | 20)        | 50+    | (where labelled) |  |  |  |



| Measurement Table  | 2XS                   | XS | S  | M  | L    | XL | 2XL | 3XL | 4XL | 5XL | 6XL |
|--------------------|-----------------------|----|----|----|------|----|-----|-----|-----|-----|-----|
| 1/2 Chest          | 55                    | 57 | 59 | 61 | 63.5 | 66 | 68  | 71  | 74  | 76  | 79  |
| Centre Back Length | 82                    | 83 | 84 | 85 | 86   | 88 | 91  | 93  | 94  | 95  | 97  |
| Sleeve Length      | 62                    | 63 | 64 | 65 | 66   | 67 | 68  | 69  | 70  | 71  | 71  |
| Shoulder Width     | 50                    | 51 | 52 | 53 | 54   | 55 | 57  | 58  | 60  | 61  | 63  |
| Pocket Dimension   | Width 15 x Depth 18cm |    |    |    |      |    |     |     |     |     |     |

White

**Stone** 

Red